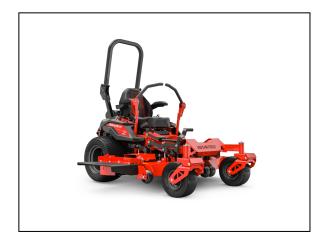

## Gravely Pro-Turn Z 52" Zero Turn Mower 991283

## PROOF THAT SUPERIOR CUT AND SUPERIOR COMFORT CAN COEXIST.

Performance and comfort don't need to be mutually exclusive. The Pro-Turn Z has wrapped them both in a new, bolder look that's packed full of commercial-grade features. But the biggest surprise is it still maintains its attractive baseline price. All-day comfort, an unparalleled cut, and Gravely's signature durability make the Pro-Turn Z a no-nonsense workhorse worthy of bearing the Gravely name.