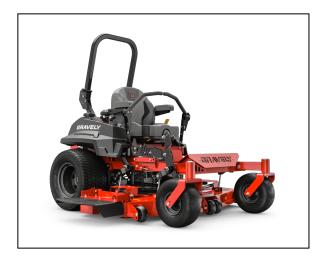

## 2022 Gravely Pro-Turn® 200 60'' Kawasaki

Tackle demanding jobs day after day with the durable performance of the PRO-TURN 200. Smart design and durability are packed into the PRO-TURN 200. Nimble and comfortable, the 200 delivers performance season after season with a full-suspension seat system and a 7-gauge X-Factor deck.

Features may include:

- X-Factor® II Deck The 7-gauge, X-Factor® II Deck is fabricated from top to bottom, providing industrial-strength peace of mind that's reinforced with an exclusive limited lifetime warranty.
- Seating System A full-suspension seat provides added lateral stability and improved durability with vibration control for all-day comfort.
- Steel Chassis A heavy-duty, 1.5-inch x 3-inch steel, the singular tubular frame is fabricated with four engine frame isolation points to reduce cockpit vibration by 45% while lessening operator fatigue.