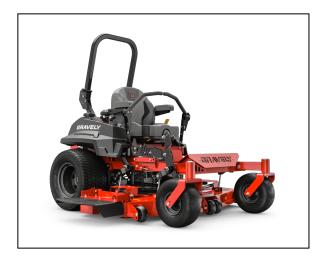

## 2022 Gravely Pro-Turn® 200 60'' Kohler

Tackle demanding jobs day after day with the durable performance of the PRO-TURN 200. Smart design and durability are packed into the PRO-TURN 200. Nimble and comfortable, the 200 delivers performance season after season with a full-suspension seat system and a 7-gauge X-Factor deck.

Features may include:

- X-Factor® II Deck The 7-gauge, X-Factor® II Deck is fabricated from top to bottom, providing industrial-strength peace of mind that's reinforced with an exclusive limited lifetime warranty.
- Seating System A full-suspension seat provides added lateral stability and improved durability with vibration control for all-day comfort.
- Steel Chassis A heavy-duty, 1.5-inch x 3-inch steel, the singular tubular frame is fabricated with four engine frame isolation points to reduce cockpit vibration by 45% while lessening operator fatigue.