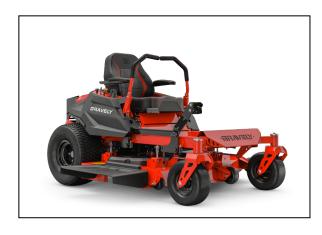

# ZT X 42" Kohler Zero Turn Mower

#### BATTLE BACKYARD CHALLENGES LIKE A PRO.

All the cutting power you need at home with the Gravely ZT X.

Redesigned for comfort and style, the ZT X combines zero-turn efficiency with legendary Gravely performance. Mow with professional-level precision and control. ?